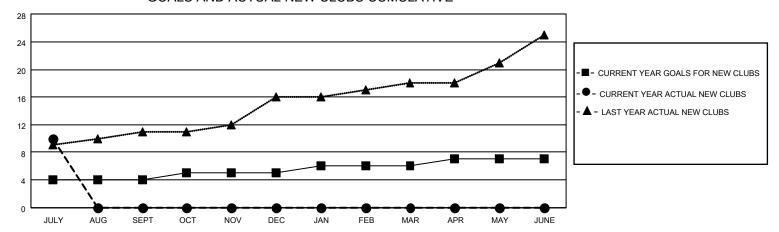

## GOALS AND ACTUAL NEW CLUBS CUMULATIVE

## MONTHLY MEMBERSHIP PROGRESS REPORT

LOCATION INDIA District 321A2 Results as of: 7/31/2021

| Clubs         |               |             |               | Members               |                        |                         |                                                    |  |
|---------------|---------------|-------------|---------------|-----------------------|------------------------|-------------------------|----------------------------------------------------|--|
|               | RESULTS FOR   | R 2021-2022 |               | RESULTS FOR 2021-2022 |                        |                         |                                                    |  |
| QUARTER       | NEW CLUB GOAL | NEW CLUBS   | DROPPED CLUBS | QUARTER MEME          | BER GROWTH NET<br>GOAL | MEMBER GROWTH<br>ACTUAL | DROPPED<br>MEMBERS ACTUAL<br>(including transfers) |  |
| JULY/AUG/SEPT | 4             | 10          | 1             | JULY/AUG/SEPT         | 100                    | 397                     | 73                                                 |  |
| OCT/NOV/DEC   | 1             | 0           | 0             | OCT/NOV/DEC           | 40                     | 0                       | 0                                                  |  |
| JAN/FEB/MAR   | 1             | 0           | 0             | JAN/FEB/MAR           | 40                     | 0                       | 0                                                  |  |
| APR/MAY/JUNE  | 1             | 0           | 0             | APR/MAY/JUNE          | 40                     | 0                       | 0                                                  |  |