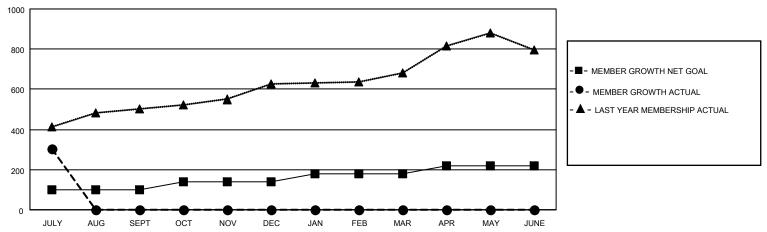

## GOALS AND ACTUAL MEMBERS CUMULATIVE

| DROPPED CLUBS: 1          |    | 40 CLUBS OF 160 ADDED 1 OR MORE | GENDER DISTRIBUTION             |                |       |
|---------------------------|----|---------------------------------|---------------------------------|----------------|-------|
|                           |    | NEW MEMBERS                     | MALE                            | 2,644 (64.13%) |       |
|                           |    |                                 | FEMALE                          | 1,479 (35.87%) |       |
| DROPPED MEMBERS           |    |                                 |                                 |                |       |
| DECEASED                  | 0  | CLICK HERE FOR CUMULATIVE       | TOTAL FAMILY UNIT MEMBERS       |                | 2,905 |
| CLUB CANCELLED 0 OTHER 73 |    | MEMBERSHIP DATA                 |                                 |                |       |
|                           |    |                                 | FAMILY MEMBERS PAYING HALF DUES |                | 1,762 |
| TOTAL                     | 73 |                                 | 5020                            |                |       |

## MONTHLY MEMBERSHIP PROGRESS REPORT

LOCATION INDIA District 321A2 Results as of: 7/31/2021

| Clubs         |               |             |               | Members               |                        |                         |                                                    |  |
|---------------|---------------|-------------|---------------|-----------------------|------------------------|-------------------------|----------------------------------------------------|--|
|               | RESULTS FOR   | R 2021-2022 |               | RESULTS FOR 2021-2022 |                        |                         |                                                    |  |
| QUARTER       | NEW CLUB GOAL | NEW CLUBS   | DROPPED CLUBS | QUARTER MEME          | BER GROWTH NET<br>GOAL | MEMBER GROWTH<br>ACTUAL | DROPPED<br>MEMBERS ACTUAL<br>(including transfers) |  |
| JULY/AUG/SEPT | 4             | 10          | 1             | JULY/AUG/SEPT         | 100                    | 397                     | 73                                                 |  |
| OCT/NOV/DEC   | 1             | 0           | 0             | OCT/NOV/DEC           | 40                     | 0                       | 0                                                  |  |
| JAN/FEB/MAR   | 1             | 0           | 0             | JAN/FEB/MAR           | 40                     | 0                       | 0                                                  |  |
| APR/MAY/JUNE  | 1             | 0           | 0             | APR/MAY/JUNE          | 40                     | 0                       | 0                                                  |  |